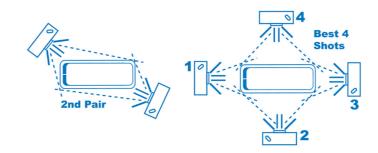

# Please refer to the diagram below for instructions on Accident Scene Photography

## **Accident Scene Photography**

- Take pictures of all damaged vehicles and the scene, each from all 4 sides.
- Take pictures of road conditions, any traffic control device (i.e., stop signs or traffic lights) and tire marks or debris in the road.
- Do not take pictures of injured parties.

# Photograph ALL vehicles from all 4 sides