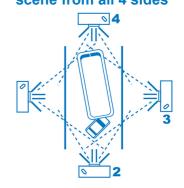

# Please refer to the diagram below for instructions on Accident Scene Photography

## **Accident Scene Photography**

- Take pictures of all damaged vehicles and the scene, each from all 4 sides.
- Take pictures of road conditions, any traffic control device (i.e., stop signs or traffic lights) and tire marks or debris in the road.
- Do not take pictures of injured parties.

## Photograph the accident scene from all 4 sides