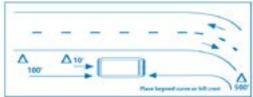

### **EMERGENCY TRIANGLE PLACEMENT**

TWO-WAY TRAFFIC STRAIGHTAWAY

CURVE OR HILL CREST

CURVE OR HILL CREST

Please see reverse side for more information.

Report All Accidents Immediately 24/7/365 800-521-6155 (or 833-757-5629)