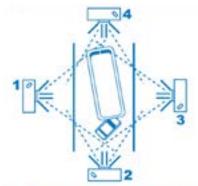

#### Photograph ALL Vehicles From All 4 Sides

Photograph Accident Scene From All 4 Sides