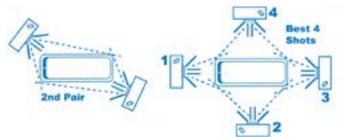

#### Photograph ALL Vehicles From All 4 Sides

Photograph Accident Scene From All 4 Sides

#### **Sequence: As The Driver Saw The Situation**

- Regular Intervals
- At Driver Height
- In Line
- Consider View
  Obstruction

Please see reverse side for more information.

Report All Accidents Immediately 24/7/365 800-521-6155 (or 833-757-5629)