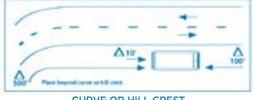

### **EMERGENCY TRIANGLE PLACEMENT**

TWO-WAY TRAFFIC STRAIGHTAWAY

CURVE OR HILL CREST

CURVE OR HILL CREST

Please see reverse side for more information.

Report All Accidents Immediately 24/7/365 800-521-6155 (or 833-757-5629)