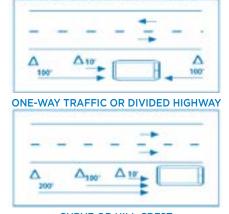

### **EMERGENCY TRIANGLE PLACEMENT**

TWO-WAY TRAFFIC STRAIGHTAWAY

CURVE OR HILL CREST

CURVE OR HILL CREST

Please see reverse side for more information.

Report All Accidents Immediately 24/7/365 800-521-6155 (or 833-757-5629)