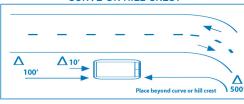

#### CURVE OR HILL CREST

Please see reverse side for more information.

Report All Accidents Immediately 24/7/365 800-521-6155

(or 833-757-5629)