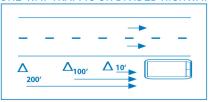

# IN CASE OF AN ACCIDENT

- Stop immediately; remain calm
- Move your vehicle if it's in danger
- Activate 4-way flashers and set triangles
- Call 911 and your company
- Call Lancer 24/7 at 800-521-6155 (or 833-757-5629)
- If qualified, assist the injured
- Do not make statements or sign anything
- Photograph the scene and vehicles

## **EMERGENCY TRIANGLE PLACEMENT**

TWO-WAY TRAFFIC STRAIGHTAWAY



#### ONE-WAY TRAFFIC OR DIVIDED HIGHWAY



#### **CURVE OR HILL CREST**



#### CURVE OR HILL CREST



Please see reverse side for more information.

Report All Accidents Immediately 24/7/365 800-521-6155

(or 833-757-5629)



## **ACCIDENT SCENE PHOTOS**

- Take photographs as quickly as possible, before vehicles are moved, if safe to do so
- · Photograph all tire marks, debris in the road
- Take shots of all signs, traffic control devices
- Photograph any possible view obstructions (e.g., bushes, trees, parked cars)
- Photograph any pavement defects (e.g., potholes, faded paint)
- DO NOT take pictures of injured parties
- Note date, time, place, person taking photos

### **Photograph ALL Vehicles From All 4 Sides**



### **Photograph Accident Scene From All 4 Sides**



## **Sequence: As The Driver Saw The Situation**

- Regul