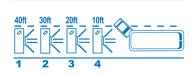

## **EMERGENCY TRIANGLE PLACEMENT**

TWO-WAY TRAFFIC STRAIGHTAWAY

#### ONE-WAY TRAFFIC OR DIVIDED HIGHWAY

#### **CURVE OR HILL CREST**

#### CURVE OR HILL CREST

Please see reverse side for more information.

Report All Accidents Immediately 24/7/365 800-521-6155

(or 833-757-5629)