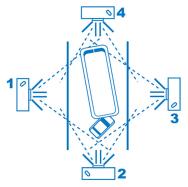

### **Photograph ALL Vehicles From All 4 Sides**

### **Photograph Accident Scene From All 4 Sides**