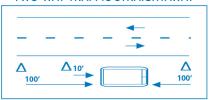

# IN CASE OF AN ACCIDENT

- Stop immediately; remain calm
- Move your vehicle if it's in danger
- Activate 4-way flashers and set triangles
- Call 911 and your company
- Call Lancer 24/7 at 800-521-6155 (or 833-757-5629)
- If qualified, assist the injured
- Do not make statements or sign anything
- Photograph the scene and vehicles

## **EMERGENCY TRIANGLE PLACEMENT**

TWO-WAY TRAFFIC STRAIGHTAWAY



#### ONE-WAY TRAFFIC OR DIVIDED HIGHWAY



#### **CURVE OR HILL CREST**



#### CURVE OR HILL CREST



Please see reverse side for more information.

Report All Accidents Immediately 24/7/365 800-521-6155

(or 833-757-5629)



## **ACCIDENT SCENE PHOTOS**

- Take photographs as quickly as possible, before vehicles are moved, if safe to do so
- · Photograph all tire marks, debris in the road
- Take shots of all signs, traffic control devices
- Photograph any possible view obstructions (e.g., bushes, trees, parked cars)
- Photograph any pavement defects (e.g., potholes, faded paint)
- DO NOT take pictures of injured parties
- Note date, time, place, person taking photos

### **Photograph ALL Vehicles From All 4 Sides**



### **Photograph Accident Scene From All 4 Sides**



## **Sequence: