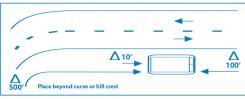

# IN CASE OF AN ACCIDENT

- Stop immediately; remain calm
- Move your vehicle if it's in danger
- Activate 4-way flashers and set triangles
- Call 911 and your company
- Call Lancer 24/7 at 800-521-6155 (or 833-757-5629)
- If qualified, assist the injured
- Do not make statements or sign anything
- Photograph the scene and vehicles

## **EMERGENCY TRIANGLE PLACEMENT**

TWO-WAY TRAFFIC STRAIGHTAWAY



#### ONE-WAY TRAFFIC OR DIVIDED HIGHWAY



#### **CURVE OR HILL CREST**



#### CURVE OR HILL CREST



Please see reverse side for more information.

Report All Accidents Immediately 24/7/365 800-521-6155

(or 833-757-5629)



## **ACCIDENT SCENE PHOTOS**

- Take photographs as quickly as possible, before vehicles are moved, if safe to do so
- · Photograph all tire marks, debris in the road
- Take shots of all signs, traffic control devices
- Photograph any possible view obstructions (e.g., bushes, trees, parked cars)
- Photograph any pavement defects (e.g., potholes, faded paint)
- DO NOT take pictures of injured parties
- Note date, time, place, person taking photos

### **Photograph ALL Vehicles From All 4 Sides**



### **Photograph Accident Scene From All 4 Sides**



## **Sequence: As The Driver Saw The Situation**

- Regular Intervals
- At Driver Height