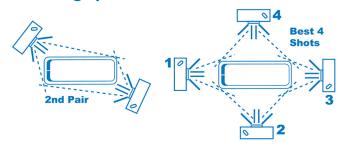

### **Photograph ALL Vehicles From All 4 Sides**

### **Photograph Accident Scene From All 4 Sides**